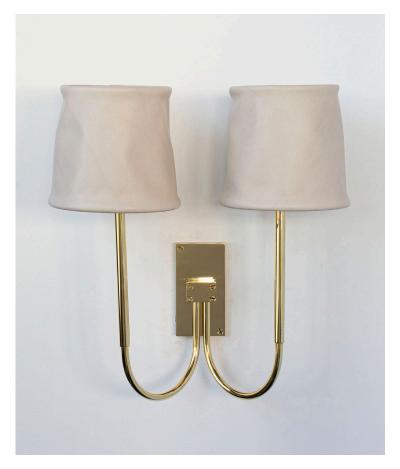

## **SERIES 01 DOUBLE HEAD UPRIGHT SCONCE**

Solid machined brass with goatskin parchment or soft unstructured hand-dyed leather shade. The opaque nature of the leather shade creates an overall effect of compact directed lighting well-suited for small areas and desks, whereas the goatskin parchment creates ambient lighting and mimics the surface of the moon. *Hardwired only*.

15"H x 7-5/16"D x 13-5/8"W

Mounts only to a standard vertical single gang junction box (screw distance 3-1/4"). To be installed only by a licensed electrician. All material finishes are living finishes: they will change and patina for the better with time and use. Every product is individually hand-made to order and slotted in frequent production batches; lead time is determined once order is confirmed.