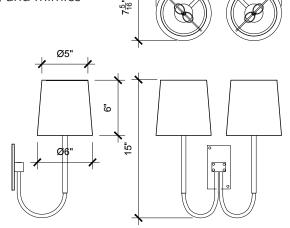

15"H x 7-5/16"D x 13-5/8"W

Mounts only to a standard vertical single gang junction box (screw distance 3-1/4"). To be installed only by a licensed electrician. All material finishes are living finishes: they will change and patina for the better with time and use. Every product is individually hand-made to order and slotted in frequent production batches; lead time is determined once order is confirmed.

13<sup>5</sup>/<sub>8</sub>"