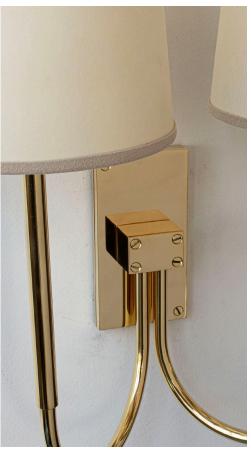

15"H x 7-5/16"D x 13-5/8"W

Mounts only to a standard vertical single gang junction box (screw distance 3-1/4"). To be installed only by a licensed electrician. All material finishes are living finishes: they will change and patina for the better with time and use. Every product is individually hand-made to order and slotted in frequent production batches; lead time is determined once order is confirmed.