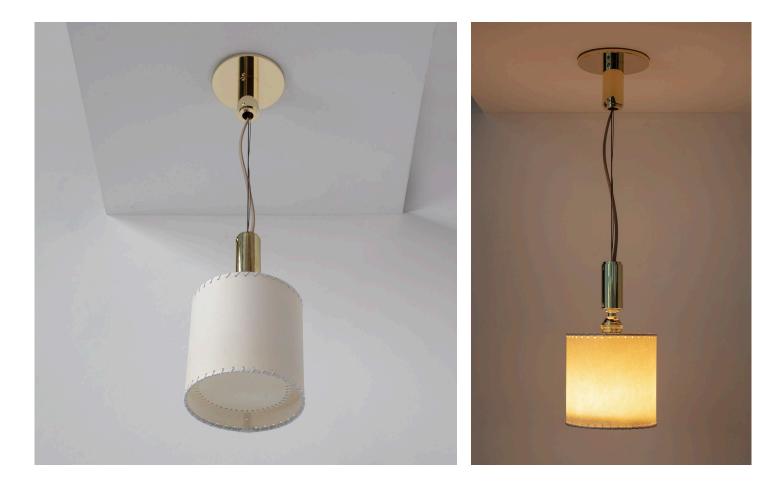

## **SERIES 02 SMALL PENDANT**

Solid machined brass, hand-stitched goatskin parchment shade with diffuser. Goatskin parchment is an excellent diffuser of light and is naturally figured and textured, similar to the surface of the moon.

Shade 6" dia., Variable length

Mounts only to standard junction boxes with either 2-3/4" or 3-1/2" mounting screw distance. To be installed only by a licensed electrician. All material finishes are living finishes: they will change and patina for the better with time and use. Every product is individually hand-made to order and slotted in frequent production batches; lead time is determined once order is confirmed. Recommended bulb "LED 100 Watt Equivalent 2700k Dimmable A19"