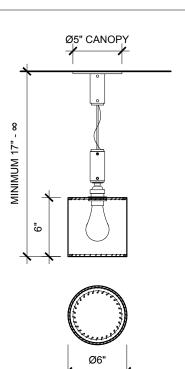

Shade 6" dia., Variable length

Mounts only to standard junction boxes with either 2-3/4" or 3-1/2" mounting screw distance. To be installed only by a licensed electrician. All material finishes are living finishes: they will change and patina for the better with time and use. Every product is individually hand-made to order and slotted in frequent production batches; lead time is determined once order is confirmed. Recommended bulb "LED 100 Watt Equivalent 2700k Dimmable A19"

Recommended bulb "LED 100 Watt Equivalent 2700k Dimmable A19" included. LED bulb only.

Single E26 keyless socket.

Not suitable for damp locations.

UL certification, as well as custom sizing and configurations are available upon request.