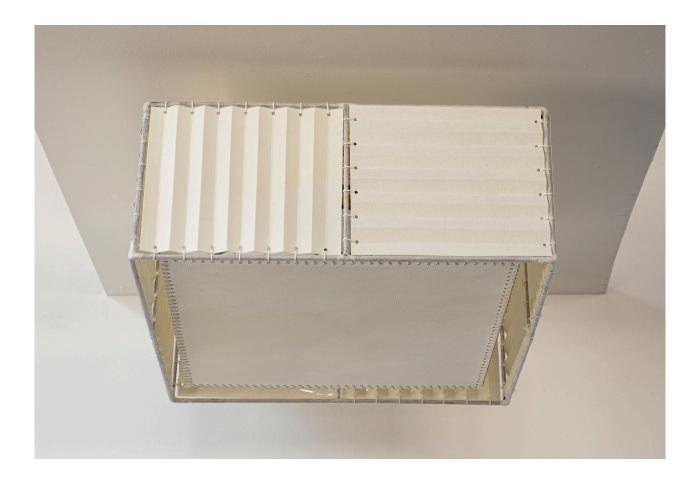

## SERIES 03 LARGE FLUSH MOUNT

Solid machined brass, hand-stitched goatskin parchment shade with alternative accordian-folded faces and square diffuser. Goatskin parchment is an excellent diffuser of light and is naturally figured and textured, similar to the surface of the moon.

7-3/4"H, Shade 14" x 14" x 6"H

Mounts only to standard junction boxes with either 2-3/4" or 3-1/2" mounting screw distance. To be installed only by a licensed electrician. All material finishes are living finishes: they will change and patina for the better with time and use. Every product is individually hand-made to order and slotted in frequent production batches; lead time is determined once order is confirmed. Recommended bulb "LED 100 Watt Equivalent 2700k Dimmable A19"