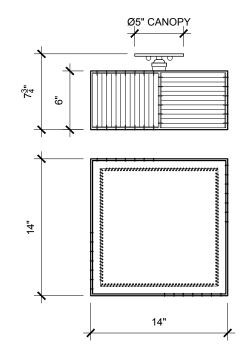

7-3/4"H, Shade 14" x 14" x 6"H

Mounts only to standard junction boxes with either 2-3/4" or 3-1/2" mounting screw distance. To be installed only by a licensed electrician. All material finishes are living finishes: they will change and patina for the better with time and use. Every product is individually hand-made to order and slotted in frequent production batches; lead time is determined once order is confirmed. Recommended bulb "LED 100 Watt Equivalent 2700k Dimmable A19"