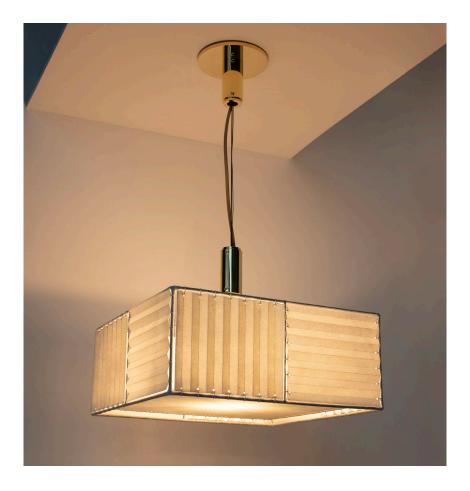

## **SERIES 03 LARGE PENDANT**

Solid machined brass, hand-stitched goatskin parchment shade with diffuser. Goatskin parchment is an excellent diffuser of light and is naturally figured and textured, similar to the surface of the moon.

Shade 14" x 14" x 6"H, Variable length

Mounts only to standard junction boxes with either 2-3/4" or 3-1/2" mounting screw distance. To be installed only by a licensed electrician. All material finishes are living finishes: they will change and patina for the better with time and use. Every product is individually hand-made to order and slotted in frequent production batches; lead time is determined once order is confirmed.