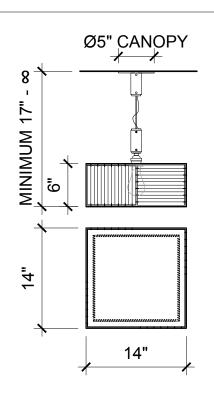

Shade 14" x 14" x 6"H, Variable length

Mounts only to standard junction boxes with either 2-3/4" or 3-1/2" mounting screw distance. To be installed only by a licensed electrician. All material finishes are living finishes: they will change and patina for the better with time and use. Every product is individually hand-made to order and slotted in frequent production batches; lead time is determined once order is confirmed.