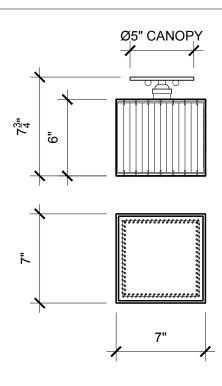

7-3/4"H, Shade 7" x 7" x 6"H

Mounts only to standard junction boxes with either 2-3/4" or 3-1/2" mounting screw distance. To be installed only by a licensed electrician. All material finishes are living finishes: they will change and patina for the better with time and use. Every product is individually hand-made to order and slotted in frequent production batches; lead time is determined once order is confirmed. Recommended bulb "LED 100 Watt Equivalent 2700k Dimmable A19"