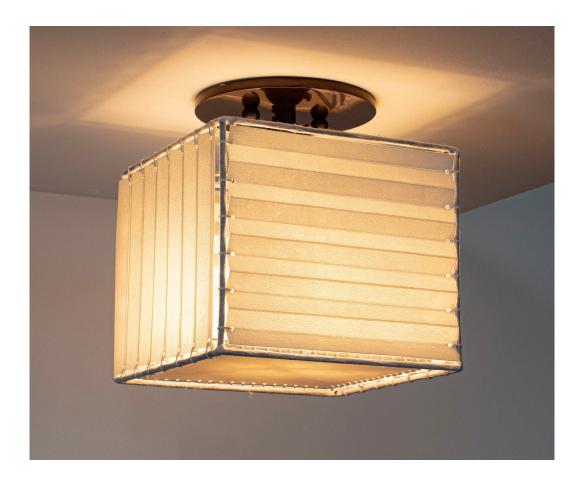

## SERIES 03 SMALL FLUSH MOUNT

Solid machined brass, hand-stitched goatskin parchment shade with alternative accordian-folded faces and square diffuser. Goatskin parchment is an excellent diffuser of light and is naturally figured and textured, similar to the surface of the moon.

7-3/4"H, Shade 7" x 7" x 6"H

Mounts only to standard junction boxes with either 2-3/4" or 3-1/2" mounting screw distance. To be installed only by a licensed electrician. All material finishes are living finishes: they will change and patina for the better with time and use. Every product is individually hand-made to order and slotted in frequent production batches; lead time is determined once order is confirmed. Recommended bulb "LED 100 Watt Equivalent 2700k Dimmable A19"