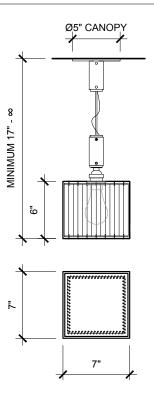

Shade 7" x 7" x 6"H, Variable length

Mounts only to standard junction boxes with either 2-3/4" or 3-1/2" mounting screw distance. To be installed only by a licensed electrician. All material finishes are living finishes: they will change and patina for the better with time and use. Every product is individually hand-made to order and slotted in frequent production batches; lead time is determined once order is confirmed.