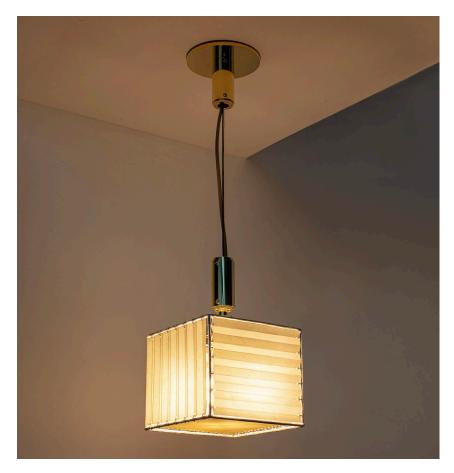

## **SERIES 03 SMALL PENDANT**

Solid machined brass, hand-stitched goatskin parchment shade with diffuser. Goatskin parchment is an excellent diffuser of light and is naturally figured and textured, similar to the surface of the moon.

Shade 7" x 7" x 6"H, Variable length

Mounts only to standard junction boxes with either 2-3/4" or 3-1/2" mounting screw distance. To be installed only by a licensed electrician. All material finishes are living finishes: they will change and patina for the better with time and use. Every product is individually hand-made to order and slotted in frequent production batches; lead time is determined once order is confirmed.