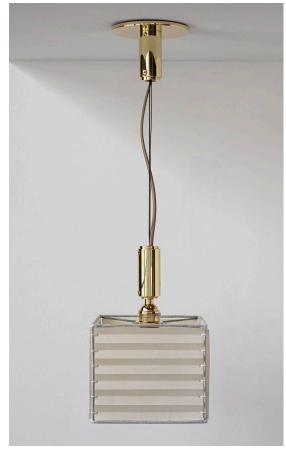

## **SERIES 03 SMALL PENDANT**

Solid machined brass, hand-stitched goatskin parchment shade with diffuser. Goatskin parchment is an excellent diffuser of light and is naturally figured and textured, similar to the surface of the moon.

Shade 7" x 7" x 6"H, Variable length

Mounts only to standard junction boxes with either 2-3/4" or 3-1/2" mounting screw distance. To be installed only by a licensed electrician. All material finishes are living finishes: they will change and patina for the better with time and use. Every product is individually hand-made to order and slotted in frequent production batches; lead time is determined once order is confirmed.