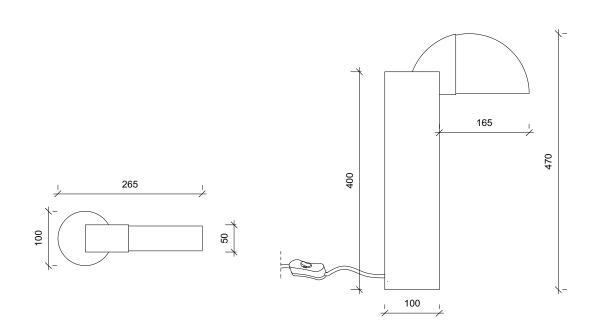

Height 470mm 18.5" Width 265mm 10.4"

Depth 50mm 2" Base dia

**NET WEIGHT:** 6.9kg 15lb 4" 100mm

INFO@CKSCOLLECTIVE.COM

WWW.CKSCOLLECTIVE.COM