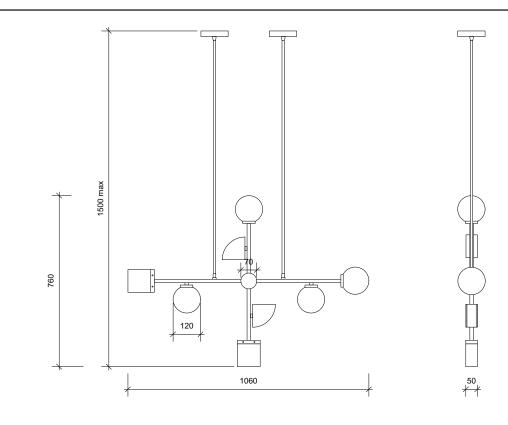

## SIGNATURE – PENDANT LIGHT

This pendant light is designed taking inspiration from our product logo design. Geometric form: quadrants, spheres, cubes and circles. The geometric forms are positioned at the centre and ends of the poles. The pendant is cross shaped and connected by an opaque black sphere at the centre. The light is suspended on adjustable black fabric flexes. The light is crafted from brushed brass,

DIMENSION:

 Height
 760mm
 30"

 Globe Diameter
 120mm
 4.7"

 Height
 760mm
 30"

 Overall drop max
 1500mm
 59"

INFO@CKSCOLLECTIVE.COM

WWW.CKSCOLLECTIVE.COM