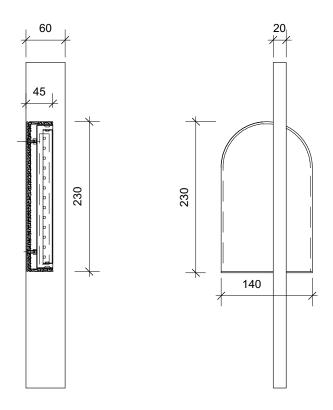

## SINGLE - WALL LIGHT

Inspired by geometric forms, an extruded semi-circle is cut in half and then cut again. A rectangular panel was added to embrace the cut. The light source illuminates the sides to give a room a subtle glow. Crafted using two tone metal, shown in brushed brass and black metal with a frosted acrylic diffuser at the sides.

DIMENSION: COLOUR: 3000K (warm white)

 Height
 500mm
 19.7"

 Width
 140mm
 5.5"

 Depth
 60mm
 2.3"

 Light height:
 230mm
 9.0"

INFO@CKSCOLLECTIVE.COM

WWW.CKSCOLLECTIVE.COM

**NET WEIGHT:** 