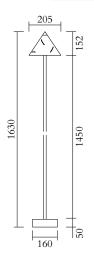

## TECHNICAL DETAILS

1 x G9 LED 5W max 110-230V IP20 Light bulbs not included

CABLE LENGTH 2,00 m

MADE IN Germany

Sizes in mm. Flat attachments available under request. Variations in colour and size are available for some collections, please contact Areti for more details.