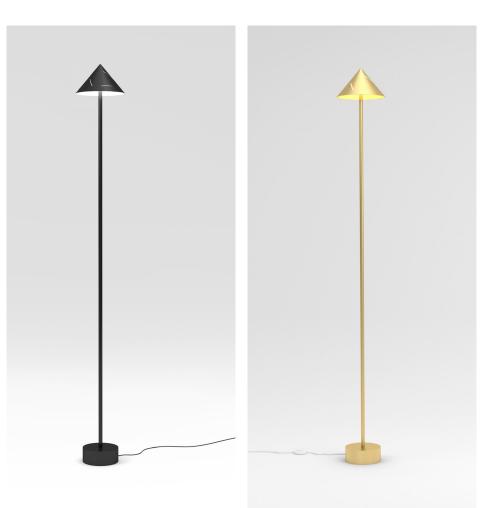

# ATELIER ARETI

PRODUCT Sliver 325 Floor light / Cone down

MATERIALS AND COLOUR OPTIONS Brushed brass; powder coated metal

#### VERSIONS

Brushed brass structure325OL-F01-BR01Black structure325OL-F01-ME01White structure325OL-F01-ME02Coloured metal structure325OL-F01-ME03

## TECHNICAL DETAILS

1 x G9 LED 5W max 110-230V IP20 Light bulbs not included

CABLE LENGTH 2,00 m

MADE IN Germany

Sizes in mm. Flat attachments available under request. Variations in colour and size are available for some collections, please contact Areti for more details.