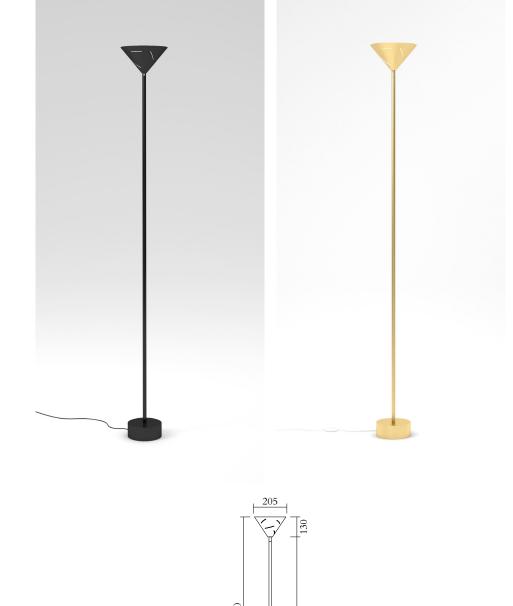

# ATELIER ARETI

PRODUCT Sliver 325

Floor light / Cone up

MATERIALS AND COLOUR OPTIONS Brushed brass; powder coated metal

#### VERSIONS

Brushed brass structure325OL-F02-BR01Black structure325OL-F02-ME01White structure325OL-F02-ME02Coloured metal structure325OL-F02-ME03

## TECHNICAL DETAILS

1 x G9 LED 5W max 110-230V IP20 Light bulbs not included

CABLE LENGTH 2,00 m

MADE IN Germany

Sizes in mm. Flat attachments available under request. Variations in colour and size are available for some collections, please contact Areti for more details.