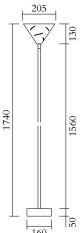

## TECHNICAL DETAILS

1 x G9 LED 5W max 110-230V IP20 Light bulbs not included

CABLE LENGTH 2,00 m

MADE IN Germany

Sizes in mm. Flat attachments available under request. Variations in colour and size are available for some collections, please contact Areti for more details.