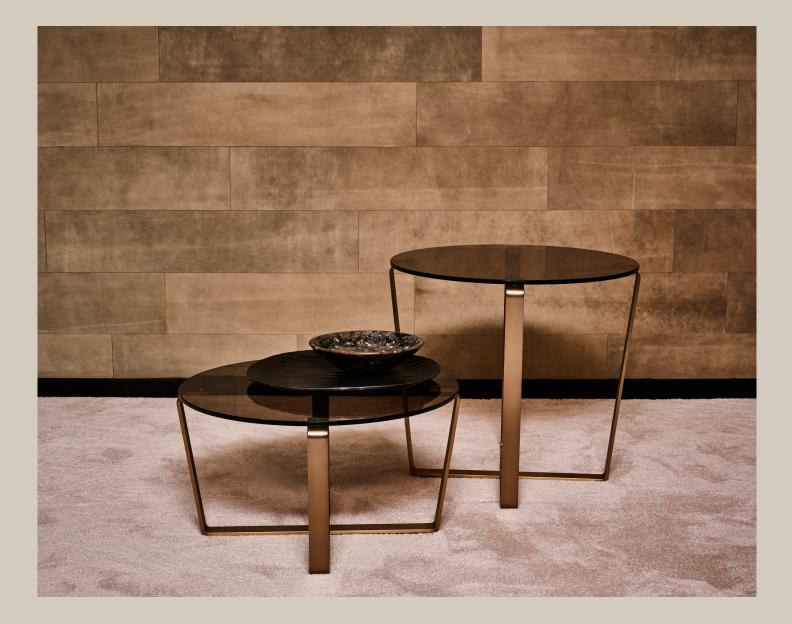

### PRODUCT INFORMATION - COFFEE TABLES & SIDE TABLE

Frame Top / Finish Steel frame finished in polished chrome, polished gold, polished smoked nickel or matte brass Tempered glass top 10mm in clear, smoked grey or bronze glass

#### Coffee table 60

| Base / Feet / Finish                            | Note |
|-------------------------------------------------|------|
| Polished chrome and clear glass                 |      |
| Polished gold and bronze glass                  |      |
| Polished smoked nickel<br>and smoked grey glass | -    |
| Matte brass and bronze glass                    | -    |

Coffee table 120

Side table

| Base / Feet / Finish                            | Note |
|-------------------------------------------------|------|
| Polished chrome and clear glass                 | -    |
| Polished gold and bronze glass                  |      |
| Polished smoked nickel<br>and smoked grey glass | -    |
| Matte brass and bronze glass                    |      |