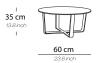

#### Coffee table 60

| Base / Feet / Finish                            | Note |
|-------------------------------------------------|------|
| Polished chrome and clear glass                 |      |
| Polished gold and bronze glass                  |      |
| Polished smoked nickel<br>and smoked grey glass | -    |
| Matte brass and bronze glass                    | -    |