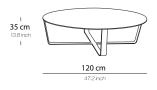

Coffee table 120

Side table

| Base / Feet / Finish                            | Note |
|-------------------------------------------------|------|
| Polished chrome and clear glass                 | -    |
| Polished gold and bronze glass                  |      |
| Polished smoked nickel<br>and smoked grey glass | -    |
| Matte brass and bronze glass                    |      |