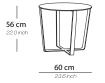

Coffee table 120

Side table

| Base / Feet / Finish                            | Note |
|-------------------------------------------------|------|
| Polished chrome and clear glass                 | -    |
| Polished gold and bronze glass                  |      |
| Polished smoked nickel<br>and smoked grey glass | -    |
| Matte brass and bronze glass                    |      |

| Base / Feet / Finish                            | Note |
|-------------------------------------------------|------|
| Polished chrome and clear glass                 | -    |
| Polished gold and bronze glass                  |      |
| Polished smoked nickel<br>and smoked grey glass |      |
| Matte brass and bronze glass                    |      |