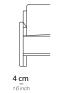

69 cm

Lounge chair

| Base / Feet / Finish   | Fabric<br>(m) | Leather<br>(m²) | Note |
|------------------------|---------------|-----------------|------|
| Polished chrome        | 2,5           | 5               |      |
| Polished smoked nickel | 2,5           | 5               |      |
| Matte brass            | 2,5           | 5               | -    |