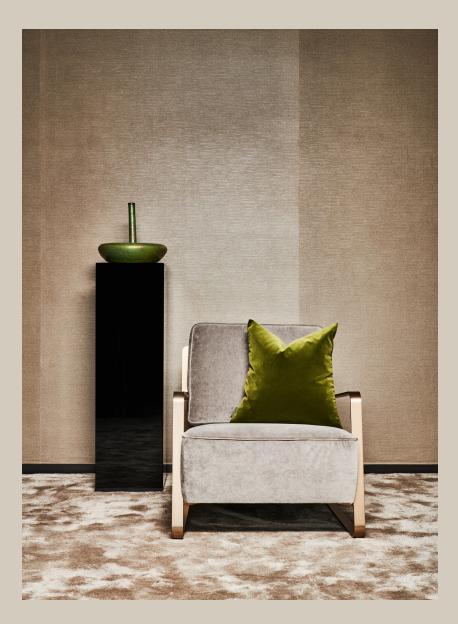

## PRODUCT INFORMATION - LOUNGE CHAIR

Frame Seat cushion(s) Back cushion(s) Cover Steel frame finished in polished chrome, polished smoked nickel or matte brass Seat cushions made of non-deformable polyurethane foam, tecnoform covered Back cushions made of non-deformable polyurethane foam, down covered Fixed upholstery in fabric or leather

ERIC KUSTER METROPOLITAN LUXURY