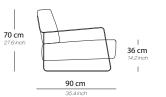

69 cm

Lounge chair

| Base / Feet / Finish   | Fabric<br>(m) | Leather<br>(m²) | Note |
|------------------------|---------------|-----------------|------|
| Polished chrome        | 2,5           | 5               |      |
| Polished smoked nickel | 2,5           | 5               |      |
| Matte brass            | 2,5           | 5               | -    |