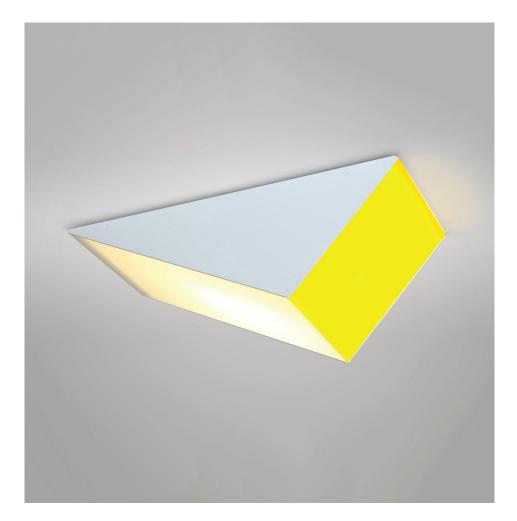

## PRODUCT

Solid 172 Ceiling light

MATERIALS AND COLOUR OPTIONS Powder coated metal; white or yellow acrylic

## VERSIONS

White structure; white and yellow acrylic panels 172OL-C01-ME01 White structure; white acrylic panels 172OL-C01-ME02

TECHNICAL DETAILS 2 x E27 LED 10W max (US: E26) 110-230V IP20 Light bulbs not included