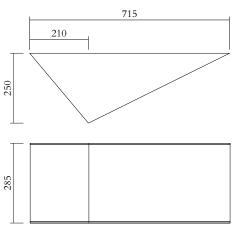

WEIGHT 10 kg

MADE IN Germany

Sizes in mm. Flat attachments available only under request. Variations in colour and size are available for some collections, please contact Areti for more details.

Our collections are hand made and made to order, small irregularities in shape or surface will occur, they are inherent to the hand made process and should not be seen as flaws. For detailed information on any products: contact@atelierareti.com