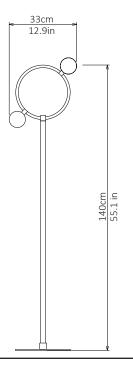

## **Drops Floor Light**

<u>Dimensions cm</u> W 33cm x H 140cm

<u>Dimensions inch</u> W 12.9in x H 55.1in

<u>Plug</u> Bespoke to order

Material Glass + Metal

<u>Finishes - glass</u> Pearl white Weight 3.5kg (7.7lbs)