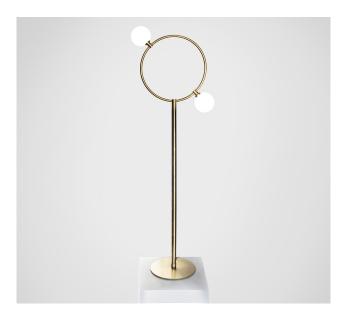

## MARC WOOD

A decorative lighting feature inspired by the notion of light cascading through open space. The modular collection is comprised of whitened crystal glass orbs, fastened to delicate brass rings.

The rings can be hung as singular pieces or in cluster formation of to create a statement sculpture for any space.

## **Drops Floor Light**

<u>Dimensions cm</u> W 33cm x H 140cm

<u>Dimensions inch</u> W 12.9in x H 55.1in

<u>Plug</u> Bespoke to order

Material Glass + Metal

<u>Finishes - glass</u> Pearl white Weight 3.5kg (7.7lbs)