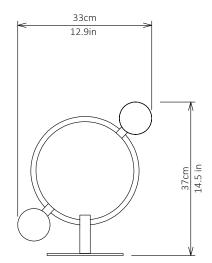

## **Drops Table Light**

<u>Dimensions cm</u> W 33cm x H 37cm

<u>Dimensions inch</u> W 12.9in x H 14.5in

<u>Plug</u> Bespoke to order

Material Glass + Metal

<u>Finishes - glass</u> Pearl white Weight 2kg (4.4lbs)