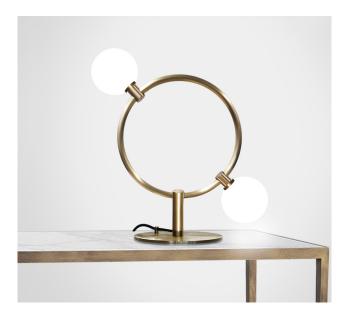

## MARC WOOD

A decorative lighting feature inspired by the notion of light cascading through open space. The modular collection is comprised of whitened crystal glass orbs, fastened to delicate brass rings.

The rings can be hung as singular pieces or in cluster formation of to create a statement sculpture for any space.

## **Drops Table Light**

<u>Dimensions cm</u> W 33cm x H 37cm

<u>Dimensions inch</u> W 12.9in x H 14.5in

<u>Plug</u> Bespoke to order

Material Glass + Metal

<u>Finishes - glass</u> Pearl white Weight 2kg (4.4lbs)