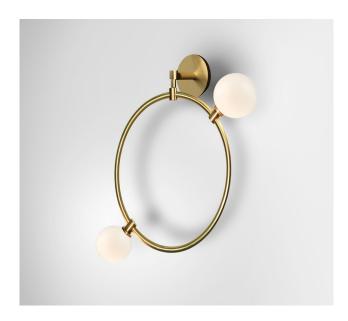

## MARC WOOD

A decorative lighting feature inspired by the notion of light cascading through open space. The modular collection is comprised of whitened crystal glass orbs, fastened to delicate brass rings.

The rings can be hung as singular pieces or in cluster formation of to create a statement sculpture for any space.

## **Drops Wall Light**

Dimensions cm

Small - W 33cm x H 43cm Medium - W 40cm x H 57cm Large - W 50cm x H 70cm

Dimensions inch

Small - W 12.9in x H 16.9in Medium - W 15.7in x H 22.4in Large - W 19.6in x H 27.5in