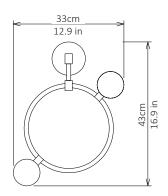

## **Drops Wall Light**

Dimensions cm

Small - W 33cm x H 43cm Medium - W 40cm x H 57cm Large - W 50cm x H 70cm

Dimensions inch

Small - W 12.9in x H 16.9in Medium - W 15.7in x H 22.4in Large - W 19.6in x H 27.5in