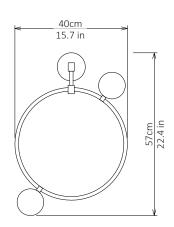

## **Drops Wall Light**

Dimensions cm

Small - W 33cm x H 43cm Medium - W 40cm x H 57cm Large - W 50cm x H 70cm

Dimensions inch

Small - W 12.9in x H 16.9in Medium - W 15.7in x H 22.4in Large - W 19.6in x H 27.5in