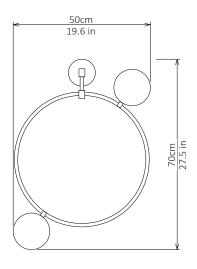

## **Drops Wall Light**

Dimensions cm

Small - W 33cm x H 43cm Medium - W 40cm x H 57cm Large - W 50cm x H 70cm

Dimensions inch

Small - W 12.9in x H 16.9in Medium - W 15.7in x H 22.4in Large - W 19.6in x H 27.5in