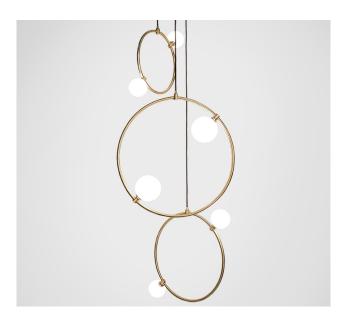

## MARC WOOD

A decorative lighting feature inspired by the notion of light cascading through open space. The modular collection is comprised of whitened crystal glass orbs, fastened to delicate brass rings.

The rings can be hung as singular pieces or in cluster formation of to create a statement sculpture for any space.

## Drops cluster - 3 piece

<u>Dimensions cm</u> DIA 60cm x H 120cm

<u>Dimensions inch</u> DIA 23.6in x H 47in

Material Glass + Metal

<u>Finishes - glass</u> Pearl white

Weight 4kg (8.8lbs) <u>Finishes - metal</u>