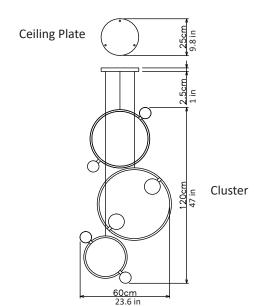

## Drops cluster - 3 piece

<u>Dimensions cm</u> DIA 60cm x H 120cm

<u>Dimensions inch</u> DIA 23.6in x H 47in

Material Glass + Metal

<u>Finishes - glass</u> Pearl white

Weight 4kg (8.8lbs) <u>Finishes - metal</u>

Brushed brass, Brushed nickel Blackened steel

Suspension

2m (79in). drop From ceiling to highest pendant

cable - black, fabric covered

<u>Canopy</u>

Matching metal finish 25cm (9.8in) x 30cm (1.1in)

240V Illumination