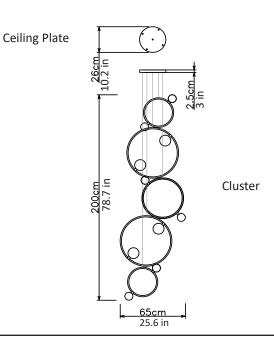

## Drops cluster - 5 piece

Dimensions cm DIA 65cm x H 200cm

Dimensions inch DIA 25.6in x H 78.7in

<u>Material</u> Glass + Metal

<u>Finishes - glass</u> Pearl white

<u>Weight</u> 4.5kg (10 lbs) <u>Finishes - metal</u> Brushed brass, Brushed nickel Blackened steel

Suspension 2m (79in). drop From ceiling to highest pendant cable - black, fabric covered

<u>Canopy</u> Matching metal finish 25cm (9.8in) x 3cm (1.1in) 240V Illumination G12 LED bulb Lumens: 260lm Colour Temperature: 2700K Dimmable: LED dimmer required