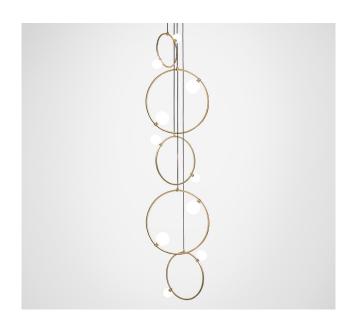

## MARC WOOD

A decorative lighting feature inspired by the notion of light cascading through open space. The modular collection is comprised of whitened crystal glass orbs, fastened to delicate brass rings.

The rings can be hung as singular pieces or in cluster formation of to create a statement sculpture for any space.

## Drops cluster - 5 piece

Dimensions cm DIA 65cm x H 200cm

Dimensions inch DIA 25.6in x H 78.7in

<u>Material</u> Glass + Metal

<u>Finishes - glass</u> Pearl white

<u>Weight</u> 4.5kg (10 lbs) <u>Finishes - metal</u> Brushed brass, Brushed nickel Blackened steel