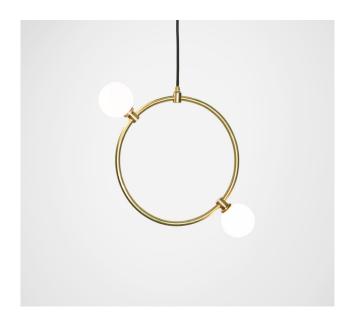

## MARC WOOD

A decorative lighting feature inspired by the notion of light cascading through open space. The modular collection is comprised of whitened crystal glass orbs, fastened to delicate brass rings.

The rings can be hung as singular pieces or in cluster formation of to create a statement sculpture for any space.

## **Drops pendant**

Dimensions cm

Small - W 34cm x H 36cm x D 10cm Large - W 48cm x H 48cm x D 11cm

Dimensions inch

Small - W 13.3in x H 14.1in x D 3.9in Large - W 18.9in x H 18.9in x D 4.3in

<u>Material</u> Glass + Metal