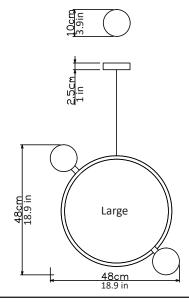

## **Drops pendant**

Dimensions cm

Small - W 34cm x H 36cm x D 10cm Large - W 48cm x H 48cm x D 11cm

Dimensions inch

Small - W 13.3in x H 14.1in x D 3.9in Large - W 18.9in x H 18.9in x D 4.3in

<u>Material</u> Glass + Metal

<u>Finishes - glass</u> Pearl white Weight 1kg (2.2 lbs)

<u>Finishes - metal</u>

Brushed brass, Brushed nickel

Blackened steel

Suspension

2m (79in), cable - black, fabric covered

Canopy

Matching metal finish 10cm (3.9in) x 2.5cm (1in) 240V Illumination