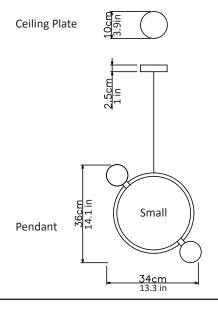

## **Drops pendant**

Dimensions cm

Small - W 34cm x H 36cm x D 10cm Large - W 48cm x H 48cm x D 11cm

Dimensions inch

Small - W 13.3in x H 14.1in x D 3.9in Large - W 18.9in x H 18.9in x D 4.3in

<u>Material</u> Glass + Metal

<u>Finishes - glass</u> Pearl white Weight 1kg (2.2 lbs)

<u>Finishes - metal</u>

Brushed brass, Brushed nickel

Blackened steel

Suspension

2m (79in), cable - black, fabric covered

Canopy

Matching metal finish 10cm (3.9in) x 2.5cm (1in) 240V Illumination