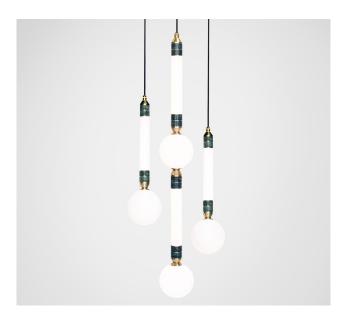

## MARC WOOD

The Greenstone collection takes inspiration from ornamental Indian architecture and draws upon traditional stone masonry techniques combined with state of the art manufacturing processes. The Rajasthan Greenstone is sourced from north east India, before being delicately shaped by London based stonemasons.

Available in both small and large, the collection can be hung as a single piece or in multiples to create statement installations for show stopping interiors.

## **Greenstone cluster - 3 piece**

Dimensions cm

W 35cm x H 90cm x D 35cm

Dimensions inch

W 13.8in x H 35.4in x D 13.8in

<u>Material</u>

Glass + Metal + Marble

<u>Finishes - glass</u>

Pearl white

Marble

Verde Guatemala

<u>Weight</u>

4.5kg (10 lbs)

Finishes - metal

Brushed brass, Brushed nickel

Blackened steel