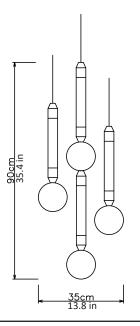

## **Greenstone cluster - 3 piece**

Dimensions cm

W 35cm x H 90cm x D 35cm

Dimensions inch

W 13.8in x H 35.4in x D 13.8in

<u>Material</u>

Glass + Metal + Marble

<u>Finishes - glass</u>