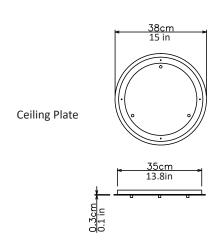

Suspension

2m (79in), cable - black, fabric covered

Canopy

White finish

Bespoke colours available on request

38cm (15in) x 2.5cm (1in)

Plate can be inset or surface mounted

240V Illumination