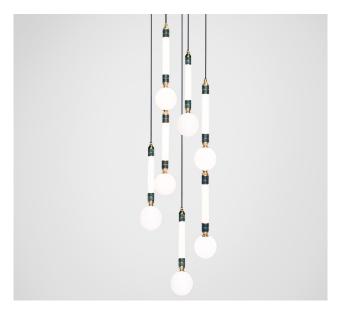

## MARC WOOD

The Greenstone collection takes inspiration from ornamental Indian architecture and draws upon traditional stone masonry techniques combined with state of the art manufacturing processes. The Rajasthan Greenstone is sourced from north east India, before being delicately shaped by London based stonemasons.

Available in both small and large, the collection can be hung as a single piece or in multiples to create statement installations for show stopping interiors.

## **Greenstone cluster - 5 piece**

Dimensions cm

W 50cm x H 130cm x D 50cm

Dimensions inch

W 19.7in x H 51.2in x D 19.7in

Material

Glass + Metal + Marble

Finishes - glass