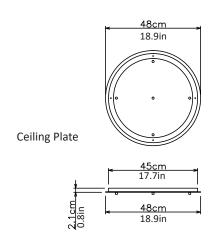

Suspension

2m (79in), cable - black, fabric covered

Canopy

White finish

Bespoke colours available on request

48cm (18.9in) x 2.5cm (1in)

Plate can be inset or surface mounted

240V Illumination