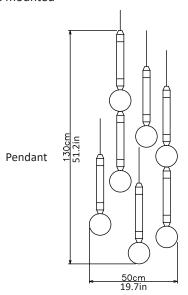

## **Greenstone cluster - 5 piece**

Dimensions cm

W 50cm x H 130cm x D 50cm

Dimensions inch

W 19.7in x H 51.2in x D 19.7in

Material

Glass + Metal + Marble

Finishes - glass