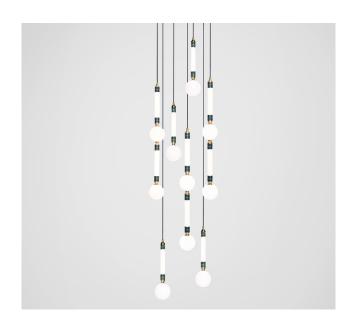

## MARC WOOD

The Greenstone collection takes inspiration from ornamental Indian architecture and draws upon traditional stone masonry techniques combined with state of the art manufacturing processes. The Rajasthan Greenstone is sourced from north east India, before being delicately shaped by London based stonemasons.

Available in both small and large, the collection can be hung as a single piece or in multiples to create statement installations for show stopping interiors.

## Greenstone cluster - 5 piece

<u>Dimensions cm</u> W 50cm x H 200cm x D 50cm

<u>Dimensions inch</u> W 19.7in x H 78.7in x D 19.7in

<u>Material</u> Glass + Metal + Marble

<u>Finishes - glass</u> Pearl white