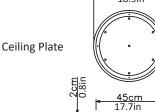

<u>Marble</u> Verde Guatemala <u>Weight</u> 10kg (22lbs)

<u>Finishes - metal</u> Brushed brass, Brushed nickel Blackened steel

<u>Suspension</u> 2m (79in), cable - black, fabric covered

<u>Canopy</u> White finish Bespoke colours available on request 48cm (18.9in) x 2.5cm (1in) Plate can be inset or surface mounted 240V Illumination Integrated LED Lumens: 900lm Colour Temperature: 2700K Dimmable: LED dimmer required

<u>120V illumination</u> Integrated LED Lumens: 900lm Colour Temperature: 2700K Dimmable: LED dimmer required

<u>Driver</u> Dimmable driver included

Pendant

<u>48cm</u> 18.9in