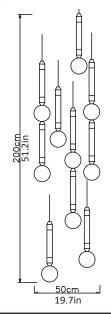

## Greenstone cluster - 5 piece

<u>Dimensions cm</u> W 50cm x H 200cm x D 50cm

<u>Dimensions inch</u> W 19.7in x H 78.7in x D 19.7in

<u>Material</u> Glass + Metal + Marble

<u>Finishes - glass</u> Pearl white