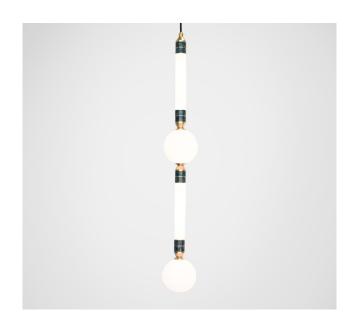

## MARC WOOD

The Greenstone collection takes inspiration from ornamental Indian architecture and draws upon traditional stone masonry techniques combined with state of the art manufacturing processes. The Rajasthan Greenstone is sourced from north east India, before being delicately shaped by London based stonemasons.

Available in both small and large, the collection can be hung as a single piece or in multiples to create statement installations for show stopping interiors.

## Greenstone pendant - large

Dimensions cm W 12cm x H 90cm x D 12cm

<u>Dimensions inch</u> W 4.7in x H 35.4in x D 4.7in

<u>Material</u> Glass + Metal + Marble

<u>Finishes - glass</u> Pearl white

<u>Marble</u> Verde Guatemala <u>Weight</u> 1.5kg (3.3 lbs)