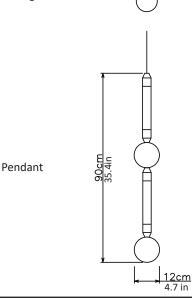

## Greenstone pendant - large

Dimensions cm W 12cm x H 90cm x D 12cm

<u>Dimensions inch</u> W 4.7in x H 35.4in x D 4.7in

<u>Material</u> Glass + Metal + Marble

<u>Finishes - glass</u> Pearl white

<u>Marble</u> Verde Guatemala <u>Weight</u> 1.5kg (3.3 lbs)