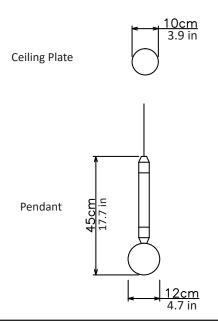

## **Greenstone pendant - small**

Dimensions cm

W 12cm x H 45cm x D 12cm

Dimensions inch

W 4.7in x H 17.7 in x D 4.7in

Material

Glass + Metal + Marble

Finishes - glass

Suspension

2m (79in), cable - black, fabric covered

Canopy

Matching metal finish 10cm (3.9in) x 2.5cm (1in) 240V Illumination

Integrated LED

Lumens: 900lm

Colour Temperature: 2700K Dimmable: LED dimmer required