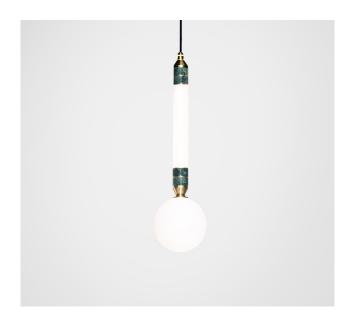

## MARC WOOD

The Greenstone collection takes inspiration from ornamental Indian architecture and draws upon traditional stone masonry techniques combined with state of the art manufacturing processes. The Rajasthan Greenstone is sourced from north east India, before being delicately shaped by London based stonemasons.

Available in both small and large, the collection can be hung as a single piece or in multiples to create statement installations for show stopping interiors.

## **Greenstone pendant - small**

Dimensions cm

W 12cm x H 45cm x D 12cm

Dimensions inch

W 4.7in x H 17.7 in x D 4.7in

Material

Glass + Metal + Marble

Finishes - glass

Pearl white

Marble

Verde Guatemala

Weight

1kg (2.2 lbs)

Finishes - metal

Brushed brass, Brushed nickel

Blackened steel