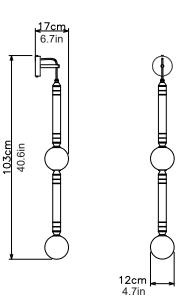

## Greenstone wall light - large

<u>Dimensions cm</u> W 12cm x H 103cm x D 17cm

<u>Dimensions inch</u> W 4.7in x H 40.6in x D 6.7in

<u>Material</u> Glass + Metal + Marble

<u>Finishes - glass</u> Pearl white