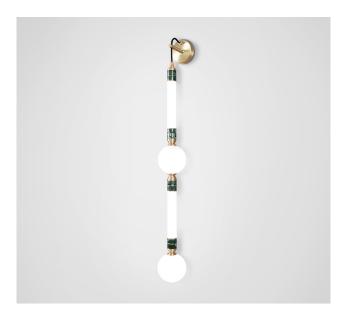

## MARC WOOD

The Greenstone collection takes inspiration from ornamental Indian architecture and draws upon traditional stone masonry techniques combined with state of the art manufacturing processes. The Rajasthan Greenstone is sourced from north east India, before being delicately shaped by London based stonemasons.

Available in both small and large, the collection can be hung as a single piece or in multiples to create statement installations for show stopping interiors

## Greenstone wall light - large

<u>Dimensions cm</u> W 12cm x H 103cm x D 17cm

<u>Dimensions inch</u> W 4.7in x H 40.6in x D 6.7in

<u>Material</u> Glass + Metal + Marble

<u>Finishes - glass</u> Pearl white