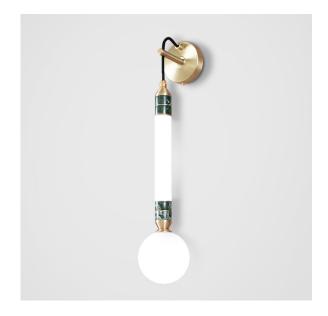

## MARC WOOD

The Greenstone collection takes inspiration from ornamental Indian architecture and draws upon traditional stone masonry techniques combined with state of the art manufacturing processes. The Rajasthan Greenstone is sourced from north east India, before being delicately shaped by London based stonemasons.

## Greenstone wall light - small

<u>Dimensions cm</u> W 12cm x H 57cm x D 17cm

<u>Dimensions inch</u> W 4.7in x H 22.5in x D 6.7in

<u>Material</u> Glass + Metal + Marble

<u>Finishes - glass</u> Pearl white

<u>Marble</u> Verde Guatemala <u>Weight</u> 1kg (2.2 lbs)

<u>Finishes - metal</u> Brushed brass, Brushed nickel Blackened steel

<u>Suspension</u> Cable - black, fabric covered

<u>Canopy</u> Matching metal finish 10cm (3.9in) x 2.5cm (1in) 240V Illumination Integrated LED Lumens: 900Im Colour Temperature: 2700K Dimmable: LED dimmer required