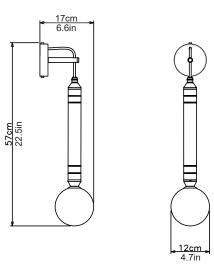

## Greenstone wall light - small

<u>Dimensions cm</u> W 12cm x H 57cm x D 17cm

<u>Dimensions inch</u> W 4.7in x H 22.5in x D 6.7in

<u>Material</u> Glass + Metal + Marble

<u>Finishes - glass</u> Pearl white