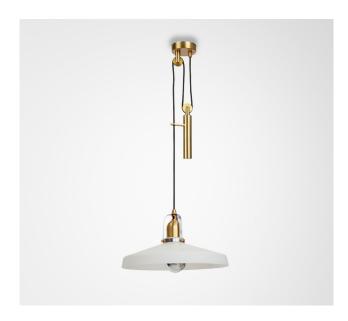

## MARC WOOD

Striking a beautiful balance between functionality and aesthetic, the Holt pendant, hand made in Prague and London, uses subtle detailing and a well considered material pallet of warm brushed metals with whitened crystal glass to create an aesthetic of elegance and timeless integrity.

## Holt pendant

<u>Dimensions cm</u> Diamiter 29cm x H 17cm

<u>Dimensions inch</u> Diamiter 11.4in x H 6.7in

<u>Material</u> Glass + Metal

<u>Finishes - glass</u> Pearl white Weight 3 kg - (6.6 lbs)

<u>Finishes - metal</u> Brushed brass, Brushed nickel

Blackened steel

<u>Suspension</u> 2m (79in), cable - black, fabric covered

Canopy
Matching metal finish
10cm (3.9in) x 2.5cm (1in)

240V Illumination E27 LED bulb Lumens: 450lm

Colour Temperature: 2700K Dimmable: LED dimmer required