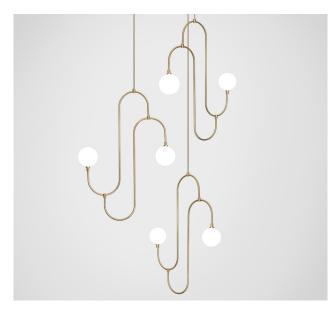

## MARC WOOD

Inspired by the repeated patterns and sculptural form of 1930s jewellery design. The pendant incorporates hand bent brass arms that hold pearl white crystal glass, creating a decorative, functional lighting feature.

## Jack and Jill cluster - 3 piece

Dimensions cm

W 88cm x H 115cm x D 88cm

Dimensions inch

W 34.6in x H 61in x D 34.6in

Material

Glass + Metal

Finishes - glass

Pearl white

Weight

6 kg - (13.2 lbs)

Finishes - metal

Brushed brass, Brushed nickel

Blackened steel

Suspension

Fixed metal arm suspension