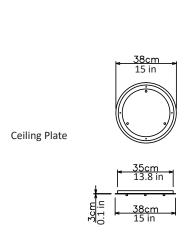

Length cut bespoke to requirement

Canopy

White finish

Bespoke colours available on request

38cm (15in) x 2.5cm (1in)

Plate can be inset or surface mounted

240V Illumination

G12 LED bulb