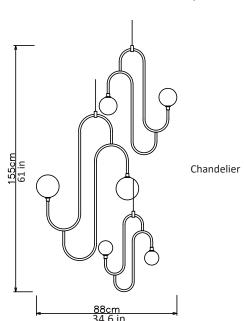

## Jack and Jill cluster - 3 piece

Dimensions cm

W 88cm x H 115cm x D 88cm

Dimensions inch

W 34.6in x H 61in x D 34.6in

Material

Glass + Metal

Finishes - glass