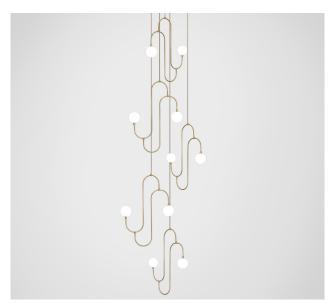

## MARC WOOD

Inspired by the repeated patterns and sculptural form of 1930s jewellery design. The pendant incorporates hand bent brass arms that hold pearl white crystal glass, creating a decorative, functional lighting feature.

## Jack and Jill cluster - 5 piece

Dimensions cm

W 100cm x H 260cm x D 100cm

Dimensions inch

W 39.3in x H 102.3in x D 39.3in

Material

Glass + Metal

Finishes - glass