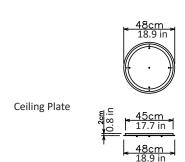

Length cut bespoke to requirement

Canopy

White finish

Bespoke colours available on request

48cm (18.9in) x 2cm (0.8in)

Plate can be inset or surface mounted

240V Illumination

G12 LED bulb