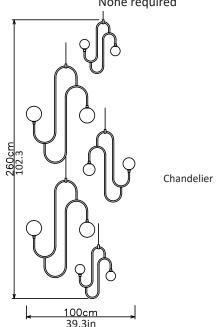

## Jack and Jill cluster - 5 piece

Dimensions cm

W 100cm x H 260cm x D 100cm

Dimensions inch

W 39.3in x H 102.3in x D 39.3in

Material

Glass + Metal

Finishes - glass

<u>Driver</u>

None required