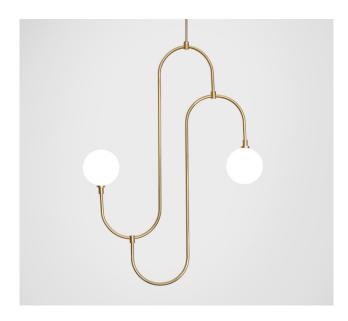

# MARC WOOD

Inspired by the repeated patterns and sculptural form of 1930s jewellery design. The pendant incorporates hand bent brass arms that hold pearl white crystal glass, creating a decorative, functional lighting feature.

# Jack and Jill pendant