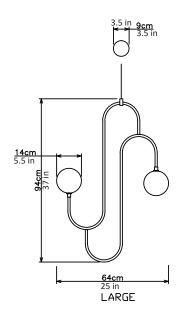

#### Dimensions cm

Small - W 38cm x H 50cm x D 9cm Medium - W 48cm x H 69cm x D 11cm Large - W 64cm x H 94cm x D 14cm

#### **Dimensions inch**

Small - W 15in x H 19.7in x D 3.5in Medium - W 18.9in x H 27.1in x D 3.5in Large - W 25in x H 37in x D 3.5in