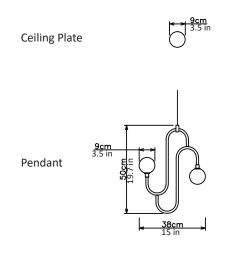

#### Dimensions cm

Small - W 38cm x H 50cm x D 9cm Medium - W 48cm x H 69cm x D 11cm Large - W 64cm x H 94cm x D 14cm

#### **Dimensions inch**

Small - W 15in x H 19.7in x D 3.5in Medium - W 18.9in x H 27.1in x D 3.5in Large - W 25in x H 37in x D 3.5in