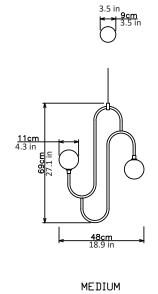

#### Dimensions cm

Small - W 38cm x H 50cm x D 9cm Medium - W 48cm x H 69cm x D 11cm Large - W 64cm x H 94cm x D 14cm

#### **Dimensions inch**

Small - W 15in x H 19.7in x D 3.5in Medium - W 18.9in x H 27.1in x D 3.5in Large - W 25in x H 37in x D 3.5in