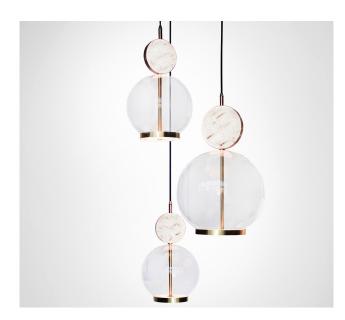

## MARC WOOD

The Rosa collection was designed to showcase the opaque beauty of natural marble. The pendant incorporates a backlit Rosa Estremoz marble disc that emits a soft, warm illumination, pierced by the natural veining of the stone.

The double faced LED base creates additional glow with reflections and light play framed in a crystal glass sphere.

## Rosa cluster - 3 piece

Dimensions cm DIA 55cm x H 110cm

Dimensions inch DIA 22in x H 43in

<u>Material</u> Glass + Metal + Marble

<u>Finishes - glass</u> Clear Smoke

Weight 6 kg/13.2lbs <u>Finishes - metal</u> Brushed brass, Brushed nickel Blackened steel