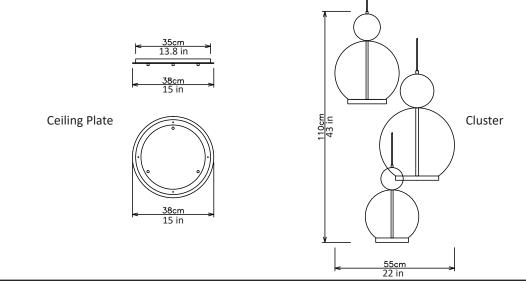

## Rosa cluster - 3 piece

Dimensions cm DIA 55cm x H 110cm

Dimensions inch DIA 22in x H 43in

<u>Material</u> Glass + Metal + Marble

<u>Finishes - glass</u> Clear Smoke

Weight 6 kg/13.2lbs <u>Finishes - metal</u> Brushed brass, Brushed nickel Blackened steel

<u>Suspension</u> 2m/79in. cable - black

Canopy White finish, 38cm (15in) x 2.5cm/1in White as standard. Bespoke colours available Can be inset or surface mounted 240V Illumination Integrated LED Lumens: 260Im Colour Temperature: 2700K Dimmable: LED dimmer required