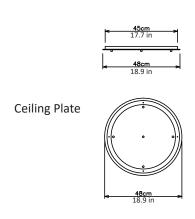

Brushed brass, Brushed nickel Blackened steel

<u>Suspension</u>

2m/79in. cable - black

Canopy
White finish,
48cm (18.9in) x 2.5cm/1in
White as standard. Bespoke
colours available

Can be inset or surface mounted