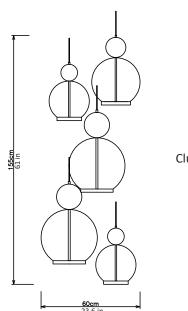

## Rosa cluster - 5 piece

<u>Dimensions cm</u> DIA 60cm x H 155cm

<u>Dimensions inch</u> DIA 23.6in x H 61in

<u>Material</u> Glass + Metal + Marble

<u>Finishes - glass</u> Clear Smoke

Weight 9 kg/19 lbs <u>Finishes - metal</u>

Driver

Dimmable driver included

Cluster