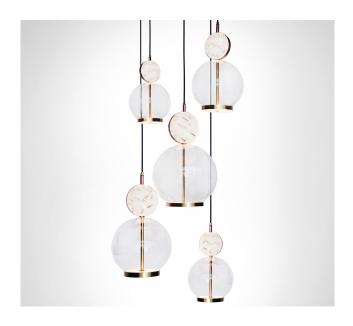

## MARC WOOD

The Rosa collection was designed to showcase the opaque beauty of natural marble. The pendant incorporates a backlit Rosa Estremoz marble disc that emits a soft, warm illumination, pierced by the natural veining of the stone.

The double faced LED base creates additional glow with reflections and light play framed in a crystal glass sphere.

## Rosa cluster - 5 piece

<u>Dimensions cm</u> DIA 60cm x H 155cm

<u>Dimensions inch</u> DIA 23.6in x H 61in

<u>Material</u> Glass + Metal + Marble

<u>Finishes - glass</u> Clear Smoke

Weight 9 kg/19 lbs <u>Finishes - metal</u>