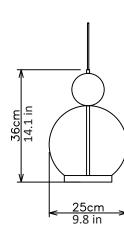

## Rosa Pendant

Dimensions cm Small - DIA 25cm x H 35cm Medium - DIA 30cm x H 43cm Large - DIA 35cm x H 51cm

<u>Dimensions inch</u> Small - DIA 11.8in x H 13.7in Medium - DIA 11.8in x H 16.9in Large - DIA 13.7in x H 20in