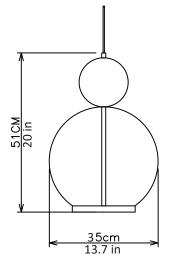

## Rosa Pendant

Dimensions cm Small - DIA 25cm x H 35cm Medium - DIA 30cm x H 43cm Large - DIA 35cm x H 51cm

<u>Dimensions inch</u> Small - DIA 11.8in x H 13.7in Medium - DIA 11.8in x H 16.9in Large - DIA 13.7in x H 20in