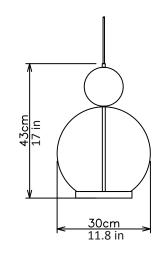

## Rosa Pendant

Dimensions cm Small - DIA 25cm x H 35cm Medium - DIA 30cm x H 43cm Large - DIA 35cm x H 51cm

<u>Dimensions inch</u> Small - DIA 11.8in x H 13.7in Medium - DIA 11.8in x H 16.9in Large - DIA 13.7in x H 20in