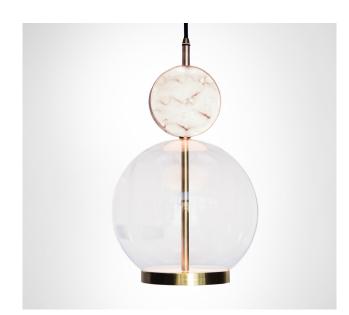

## MARC WOOD

The Rosa collection was designed to showcase the opaque beauty of natural marble. The pendant incorporates a backlit Rosa Estremoz marble disc that emits a soft, warm illumination, pierced by the natural veining of the stone.

The double faced LED base creates additional glow with reflections and light play framed in a crystal glass sphere.

<u>Material</u> Glass + Metal + Marble

<u>Finishes - glass</u> Clear Smoke <u>Weight</u> 1.5-2.5 kg/3.3lb

<u>Finishes - metal</u> Brushed brass, Brushed nickel Blackened steel

Suspension 2m/79in. cable - black