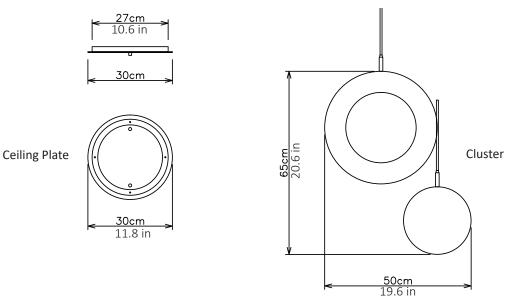

## Rosa ring cluster - 2 piece

<u>Dimensions cm</u> H 65cm x W 50cm x D 50cm

<u>Dimensions inch</u> H 20.6in x W 19.6in x D 19.6in

<u>Material</u> Brass + Rosa Estremoz Marble

<u>Weight</u> 5 kg/11 lb

<u>Finishes - metal</u> Brushed brass, Brushed nickel Blackened steel <u>Suspension</u> 2m/79in. cable - black

Canopy White finish, DIA 30cm (11.8in) x 2.5cm/1in White as standard. Bespoke colours available. Can be inset or surface mounted

<u>Driver</u> Dimmable driver included 240V Illumination Integrated LED Lumens: 740lm x 2 Colour Temperature: 2700K Dimmable: LED dimmer required