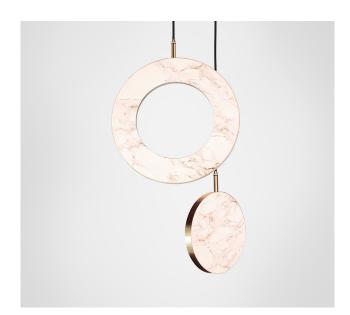

## MARC WOOD

The Rosa collection was designed to showcase the opaque beauty of natural marble. The pendant incorporates a backlit Rosa Estremoz marble disc that emits a soft, warm illumination, pierced by the natural veining of the stone.

## Rosa ring cluster - 2 piece

<u>Dimensions cm</u> H 65cm x W 50cm x D 50cm

<u>Dimensions inch</u> H 20.6in x W 19.6in x D 19.6in

<u>Material</u> Brass + Rosa Estremoz Marble

<u>Weight</u> 5 kg/11 lb

<u>Finishes - metal</u> Brushed brass, Brushed nickel Blackened steel <u>Suspension</u> 2m/79in. cable - black