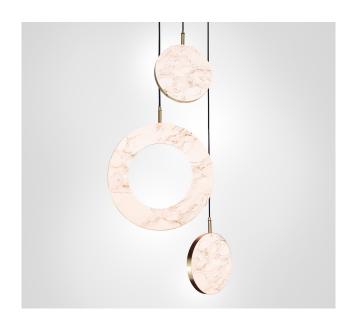

## MARC WOOD

The Rosa collection was designed to showcase the opaque beauty of natural marble. The pendant incorporates a backlit Rosa Estremoz marble disc that emits a soft, warm illumination, pierced by the natural veining of the stone.

## Rosa ring cluster - 3 piece

Dimensions cm

H 90cm x W 50cm x D 50cm

Dimensions inch

H 35.4in x W 19.6in x D 19.6in

Material

Brass + Rosa Estremoz Marble

<u>Weight</u>