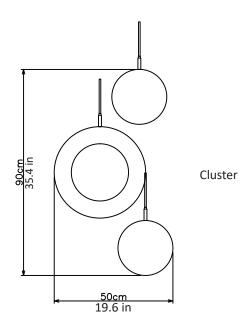

## Rosa ring cluster - 3 piece

Dimensions cm

H 90cm x W 50cm x D 50cm

Dimensions inch

H 35.4in x W 19.6in x D 19.6in

Material

Brass + Rosa Estremoz Marble

<u>Weight</u>