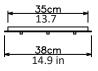

DIA 38cm (14.9in) x 2.5cm/1in

White as standard.

Bespoke colours available.

Can be inset or surface mounted

Driver

Dimmable driver included

240V Illumination

Integrated LED