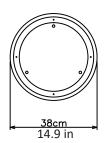

DIA 38cm (14.9in) x 2.5cm/1in

White as standard.

Bespoke colours available.

Can be inset or surface mounted

Driver

Dimmable driver included

240V Illumination

Integrated LED

Ceiling Plate