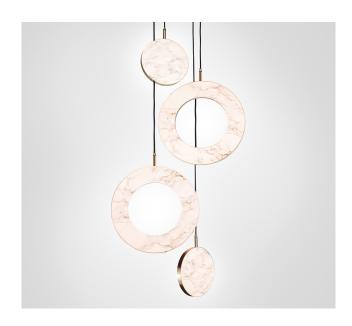

## MARC WOOD

The Rosa collection was designed to showcase the opaque beauty of natural marble. The pendant incorporates a backlit Rosa Estremoz marble disc that emits a soft, warm illumination, pierced by the natural veining of the stone.

## Rosa ring cluster - 4 piece

Dimensions cm

H 130cm x W 63cm x D 63cm

Dimensions inch

H 51.1in x W 24.8in x D 24.8in

Material

Brass + Rosa Estremoz Marble

Weight

10 kg/22 lb

Finishes - metal

Brushed brass, Brushed nickel

Blackened steel

Suspension

2m/79in. cable - black

Canopy

White finish,