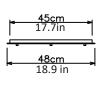

DIA 48cm (18.9in) x 2.5cm/1in

White as standard.

Bespoke colours available.

Can be inset or surface mounted

Driver

Dimmable driver included

240V Illumination

Integrated LED Lumens: 740lm x 4