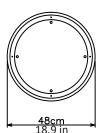

DIA 48cm (18.9in) x 2.5cm/1in

White as standard.

Bespoke colours available.

Can be inset or surface mounted

Driver

Dimmable driver included

240V Illumination

Integrated LED Lumens: 740lm x 4

Cluster 24.8 in