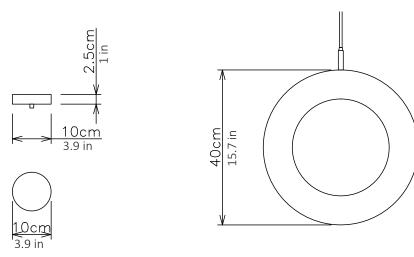

## **Rosa Pendant**

Dimensions cm H 40cm x W 40cm x D 2.5cm

<u>Dimensions inch</u> H 15.7in x W 15.7 x D 0.9in

<u>Material</u> Brass + Rosa Estremoz Marble

<u>Weight</u> 3 kg/6.6 lb <u>Finishes - metal</u> Brushed brass, Brushed nickel Blackened steel

Suspension 2m/79in. cable - black

<u>Canopy</u> Metal cup in matching finish 10cm/ 3.9in x 3cm/1.1in

Driver Dimmable driver included 240V Illumination Integrated LED Lumens: 740lm Colour Temperature: 2700K Dimmable: LED dimmer required