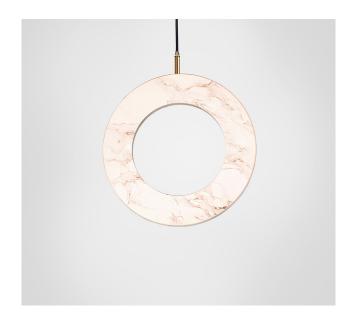

## MARC WOOD

The Rosa collection was designed to showcase the opaque beauty of natural marble. The pendant incorporates a backlit Rosa Estremoz marble disc that emits a soft, warm illumination, pierced by the natural veining of the stone.

## **Rosa Pendant**

Dimensions cm H 40cm x W 40cm x D 2.5cm

<u>Dimensions inch</u> H 15.7in x W 15.7 x D 0.9in

<u>Material</u> Brass + Rosa Estremoz Marble

<u>Weight</u> 3 kg/6.6 lb <u>Finishes - metal</u> Brushed brass, Brushed nickel Blackened steel