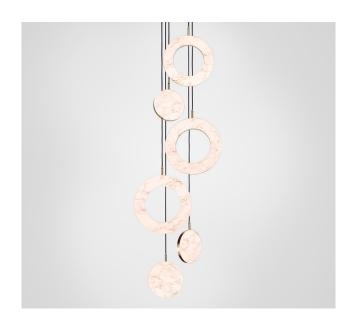

## MARC WOOD

The Rosa collection was designed to showcase the opaque beauty of natural marble. The pendant incorporates a backlit Rosa Estremoz marble disc that emits a soft, warm illumination, pierced by the natural veining of the stone.

## Rosa ring cluster - 6 piece

Dimensions cm

H 180cm x W 79cm x D 79cm

**Dimensions inch** 

H 70.9in x W 31.1in x D 31.1in

Material

Brass + Rosa Estremoz Marble

Weight