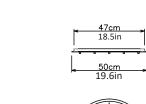

DIA 50cm (19.6in) x 2.5cm/1in White as standard. Bespoke colours

available

Can be inset or surface mounted

<u>Driver</u>

Dimmable driver included

240V Illumination

Integrated LED Lumens: 740lm x 6

Colour Temperature: 2700K Dimmable: LED dimmer required