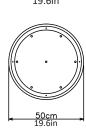

DIA 50cm (19.6in) x 2.5cm/1in White as standard. Bespoke colours

available

Can be inset or surface mounted

<u>Driver</u>

Dimmable driver included

240V Illumination

Integrated LED Lumens: 740lm x 6

Colour Temperature: 2700K Dimmable: LED dimmer required