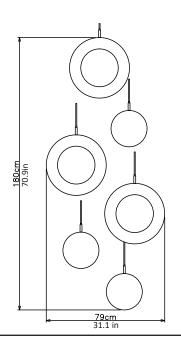

## Rosa ring cluster - 6 piece

Dimensions cm

H 180cm x W 79cm x D 79cm

**Dimensions inch** 

H 70.9in x W 31.1in x D 31.1in

Material

Brass + Rosa Estremoz Marble

Weight