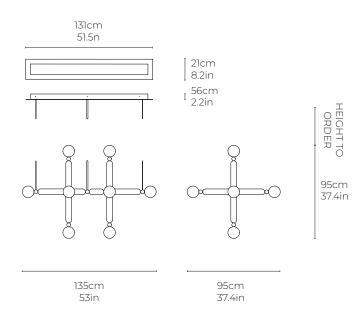

## Case

Chandelier

Dimensions cm W 153cm x H 95cm x D 95cm W 53" x H 37.4" x D 37.4"

<u>Material</u> Opal Glass, Smoked glass, Brushed Brass

<u>Specialists Finishes Available - metal</u> Brushed Nickel, Bronze, Antique Brass, White Powder-coated

## <u>Weight</u>

Suspension Brass arm, pre cut to bespoke specifications.

<u>Canopy</u> Finish: White as standard. Bespoke finishes available. W 131cm x H 5.6cm x D 21cm W 51.5" x H 2.2" x D 8.2" Illumination G9 LED Bulb x10, replacable, Included Lumens: 345Im per bulb Colour Temperature: 2700K Dimmable: Triac Dimming