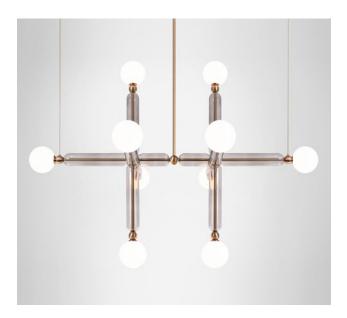

## Case

Chandelier

Dimensions cm W 153cm x H 95cm x D 95cm W 53" x H 37.4" x D 37.4"

<u>Material</u> Opal Glass, Smoked glass, Brushed Brass

<u>Specialists Finishes Available - metal</u> Brushed Nickel, Bronze, Antique Brass, White Powder-coated

## <u>Weight</u>

Suspension Brass arm, pre cut to bespoke specifications.

<u>Canopy</u> Finish: White as standard. Bespoke finishes available. W 131cm x H 5.6cm x D 21cm W 51.5" x H 2.2" x D 8.2" Illumination G9 LED Bulb x10, replacable, Included Lumens: 345Im per bulb Colour Temperature: 2700K Dimmable: Triac Dimming