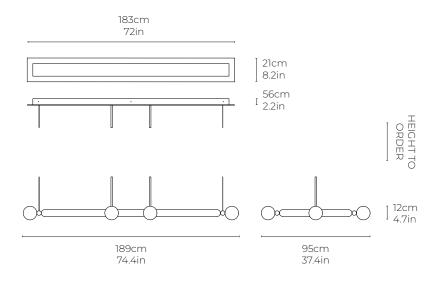

## Case

Linear, Large

Dimensions cm W 189cm x H 12cm x D 95cm W 74.4" x H 4.7" x D 37.4"

<u>Material</u> Opal Glass, Smoked glass, Brushed Brass

<u>Specialists Finishes Available - metal</u> Brushed Nickel, Bronze, Antique Brass, White Powder-coated

## <u>Weight</u>

Suspension Brass arm, pre cut to bespoke specifications.

<u>Canopy</u> Finish: White as standard. Bespoke finishes available. W 183cm x H 5.6cm D 21cm W 72" x H 2.2" x D 8.2" Illumination G9 LED Bulb x10, replacable, Included Lumens: 345lm x 6 Colour Temperature: 2700K Dimmable: Triac Dimming