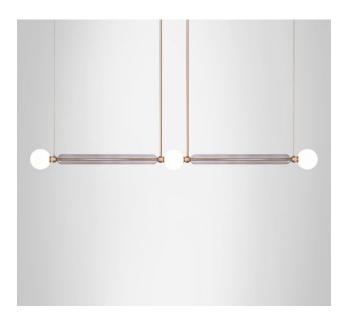

## Case

Linear, Small

#### Dimensions cm W 110cm x H 12cm x D 12cm W 43.3" x H 4.7" x D 4.7"

<u>Material</u> Opal Glass, Smoked glass, Brushed Brass

<u>Specialists Finishes Available - metal</u> Brushed Nickel, Bronze, Antique Brass, White Powder-coated