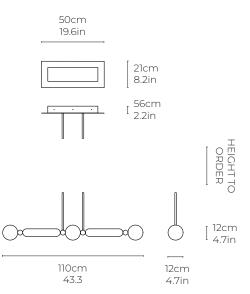

#### Dimensions cm W 110cm x H 12cm x D 12cm W 43.3" x H 4.7" x D 4.7"

<u>Material</u> Opal Glass, Smoked glass, Brushed Brass

<u>Specialists Finishes Available - metal</u> Brushed Nickel, Bronze, Antique Brass, White Powder-coated

#### <u>Canopy</u>

Finish: White as standard. Bespoke finishes available. W 50cm x H 5.6cm D 21cm W 19.6" x H 2.2" x D 8.2" Illumination G9 LED Bulb, replacable, Included Lumens: 345lm Colour Temperature: 2700K Dimmable: Triac Dimming