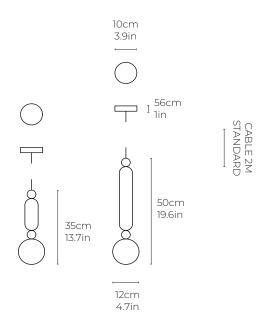

## Case

Pendant, Small, Medium

Dimensions cm SMALL - W 12cm x H 35cm x D 12cm MEDIUM W 12cm x H 50cm x D 12cm

SMALL W 4.7" x H 13.7" x D 4.7" MEDIUM 4.7" x H 19.6" x D 4.7"

<u>Material</u> Opal Glass, Smoked glass, **Brushed Brass** 

## Canopy\_ W 10cm x H 2.5cm 10cm W 3.9" x H 1" x D 3.9"

Finish: White as standard. Bespoke finishes available. Illumination Integrated LED Lumens: 345lm x 3 Colour Temperature: 2700K **Dimmable:** Triac Dimming