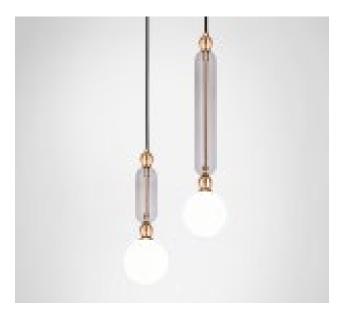

## Case

Pendant, Small, Medium

Dimensions cm SMALL - W 12cm x H 35cm x D 12cm MEDIUM W 12cm x H 50cm x D 12cm

SMALL W 4.7" x H 13.7" x D 4.7" MEDIUM 4.7" x H 19.6" x D 4.7"

<u>Material</u> Opal Glass, Smoked glass, **Brushed Brass** 