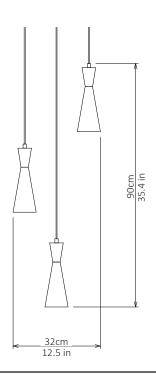

## Cone - 3 Piece Cluster

Lamp

<u>Dimensions cm</u>

H 90cm x W 32cm x D 32cm

**Dimensions inch** 

H 35.4in x W 12.5in x D 12.5in

Material

**Brushed Brass** 