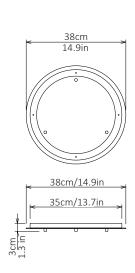

Weight

6 kg/ 13.2 lb

Suspension

2m/79in. Cable - Black

Canopy

White Finish,

Dia 38cm/ 14.9in x 3cm/ 1.3in

Bespoke colours available.