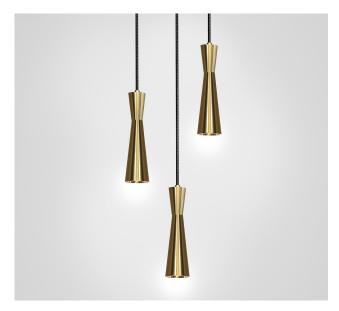

## MARC WOOD

Cone is designed to showcase the beauty and timeless elegance of geometrical symmetry. Each cone is machined from a solid block of metal, with a hand-blown glass shade delicately suspended from the cones apex.

## Cone - 3 Piece Cluster

Lamp

<u>Dimensions cm</u>

H 90cm x W 32cm x D 32cm

**Dimensions inch** 

H 35.4in x W 12.5in x D 12.5in

Material

**Brushed Brass** 