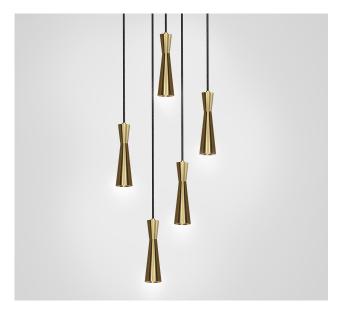

## MARC WOOD

Cone is designed to showcase the beauty and timeless elegance of geometrical symmetry. Each cone is machined from a solid block of metal, with a hand-blown glass shade delicately suspended from the cones apex.

Cone - 5 Piece Cluster

Lamp

Dimensions cm

H 110cm x W 45cm x D 45cm

**Dimensions inch** 

H 43.3in x W 17.7in x D 17.7in

Material

Clear Glass + Brushed Brass