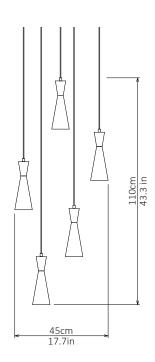

Cone - 5 Piece Cluster

Lamp

Dimensions cm

H 110cm x W 45cm x D 45cm

**Dimensions inch** 

H 43.3in x W 17.7in x D 17.7in

Material

Clear Glass + Brushed Brass