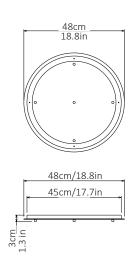

Weight

9.8 kg/ 21.6 lb

Suspension

2m/79in. Cable - Black

Canopy

White Finish,

Dia 48cm/ 18.8in x 3cm/ 1.3in Bespoke colours available.

Can be inset or surface mounted.