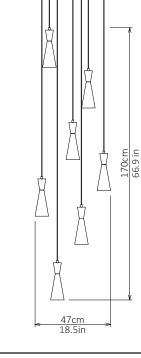

## Cone - 7 Piece Cluster

Lamp

<u>Dimensions cm</u> H 170cm x W 47cm x D 47cm

<u>Dimensions inch</u> H 66.9in x W 18.9in x D 18.9in

<u>Material</u> Brushed Brass

Weight 14 kg/ 30.8 lb

<u>Specialists Finishes Available - metal</u> Brushed Nickel, Bronze, Antique Brass, White Powder-coated <u>Suspension</u> 2m/79in. Cable - Black