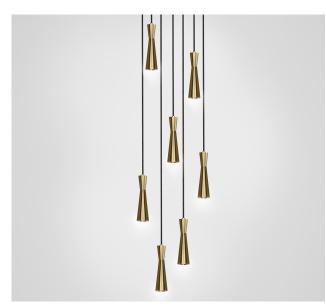

## Cone - 7 Piece Cluster

Lamp

<u>Dimensions cm</u> H 170cm x W 47cm x D 47cm

<u>Dimensions inch</u> H 66.9in x W 18.9in x D 18.9in

<u>Material</u> Brushed Brass

Weight 14 kg/ 30.8 lb

<u>Specialists Finishes Available - metal</u> Brushed Nickel, Bronze, Antique Brass, White Powder-coated <u>Suspension</u> 2m/79in. Cable - Black

Canopy White Finish, Dia 48cm/ 18.8in x 3cm/ 1.3in Bespoke colours available. Can be inset or surface mounted.

<u>Driver</u> None required.

> 50cm 19.6in

50cm/19.6in 47cm/18.5in Cone is designed to showcase the beauty and timeless elegance of geometrical symmetry. Each cone is machined from a solid block of metal, with a hand-blown glass shade delicately suspended from the cones apex.