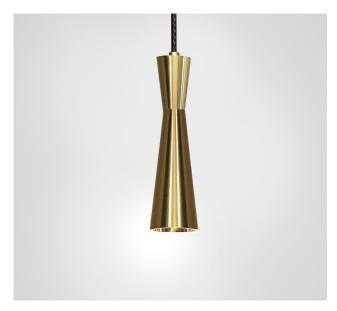

## MARC WOOD

Cone is designed to showcase the beauty and timeless elegance of geometrical symmetry. Each cone is machined from a solid block of metal, with a hand-blown glass shade delicately suspended from the cones apex.

## Cone

Lamp

<u>Dimensions cm</u> H 25cm x W 8.5cm x D 8.5cm

<u>Dimensions inch</u> H 9.8in x W 3.3in x D 3.3in

Material Brushed Brass

Weight 2 kg/ 4.4 lb

<u>Specialists Finishes Available - metal</u> Brushed Nickel, Bronze, Antique Brass, White Powder-coated Suspension 2m/79in. Cable - Black