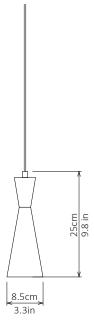

## Cone

Lamp

<u>Dimensions cm</u> H 25cm x W 8.5cm x D 8.5cm

<u>Dimensions inch</u> H 9.8in x W 3.3in x D 3.3in

Material Brushed Brass

Weight 2 kg/ 4.4 lb

<u>Specialists Finishes Available - metal</u> Brushed Nickel, Bronze, Antique Brass, White Powder-coated Suspension 2m/79in. Cable - Black