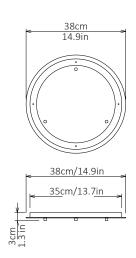

Canopy
White Finish,
Dia 38cm/ 14.9in x 3cm/ 1.3in
Bespoke colours available.
Can be inset or surface mounted.

<u>Driver</u> None required. 240V Illumination G12 LED Bulb x 3 Lumens: 260lm

Colour Temperature: 2700K Dimmable: LED dimmer required