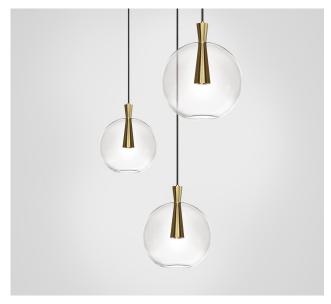

## MARC WOOD

Cone is designed to showcase the beauty and timeless elegance of geometrical symmetry. Each cone is machined from a solid block of metal, with a hand-blown glass shade delicately suspended from the cones apex.

## Cone - 3 Piece Cluster

Lamp & Shade

<u>Dimensions cm</u> H 92cm x W 48cm x D 48cm

<u>Dimensions inch</u> H 36.2in x W 18.8in x D 18.8in

Material
Clear Glass + Brushed Brass

Weight 5.8 kg/ 12.7 lb

<u>Specialists Finishes Available - metal</u> Brushed Nickel, Bronze, Antique Brass, White Powder-coated Suspension 2m/79in. Cable - Black