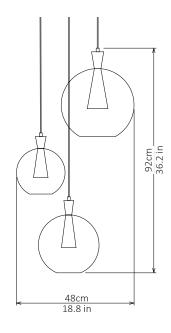

## Cone - 3 Piece Cluster

Lamp & Shade

<u>Dimensions cm</u> H 92cm x W 48cm x D 48cm

<u>Dimensions inch</u> H 36.2in x W 18.8in x D 18.8in

Material
Clear Glass + Brushed Brass

Weight 5.8 kg/ 12.7 lb

<u>Specialists Finishes Available - metal</u> Brushed Nickel, Bronze, Antique Brass, White Powder-coated Suspension 2m/79in. Cable - Black