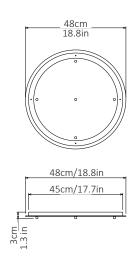

Weight

9.8 kg/ 21.6 lb

Suspension

2m/79in. Cable - Black

Canopy

White Finish,

Dia 48cm/ 18.8in x 3cm/ 1.3in Bespoke colours available.

Can be inset or surface mounted.