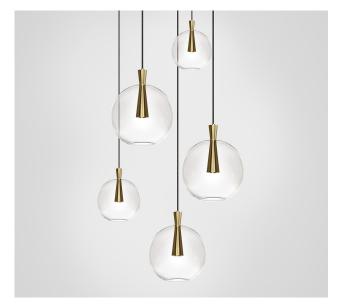

## MARC WOOD

Cone is designed to showcase the beauty and timeless elegance of geometrical symmetry. Each cone is machined from a solid block of metal, with a hand-blown glass shade delicately suspended from the cones apex.

## Cone - 5 Piece Cluster

Lamp & Shade

Dimensions cm

H 130cm x W 59cm x D 59cm

**Dimensions inch** 

H 51.1in x W 23.2in x D 23.2in

Material

Clear Glass + Brushed Brass