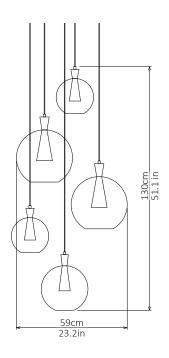

## Cone - 5 Piece Cluster

Lamp & Shade

Dimensions cm

H 130cm x W 59cm x D 59cm

**Dimensions inch** 

H 51.1in x W 23.2in x D 23.2in

Material

Clear Glass + Brushed Brass