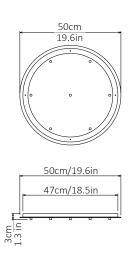

Weight

13.1 kg/ 28.8 lb

Suspension

2m/79in. Cable - Black

Canopy

White Finish,

Dia 48cm/ 18.8in x 3cm/ 1.3in Bespoke colours available.

Can be inset or surface mounted.