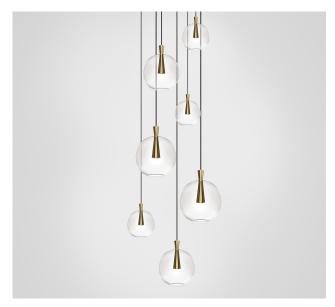

## MARC WOOD

Cone is designed to showcase the beauty and timeless elegance of geometrical symmetry. Each cone is machined from a solid block of metal, with a hand-blown glass shade delicately suspended from the cones apex.

## Cone - 7 Piece Cluster

Lamp & Shade

Dimensions cm

H 180cm x W 64cm x D 64cm

**Dimensions inch** 

H 70.8in x W 25.1in x D 25.1in

Material

Clear Glass + Brushed Brass