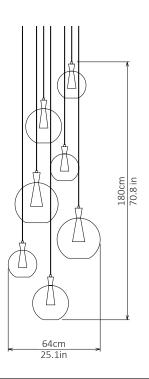

## Cone - 7 Piece Cluster

Lamp & Shade

Dimensions cm

H 180cm x W 64cm x D 64cm

**Dimensions inch** 

H 70.8in x W 25.1in x D 25.1in

Material

Clear Glass + Brushed Brass