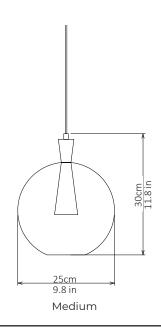

#### Dimensions cm

Small - H 25cm x D 20cm Medium - H 30cm x D 25cm Large - H 36cm x D 30cm

## **Dimensions inch**

Small - H 9.8in x D 7.8in Medium - H 11.8in x D 9.8in Large - H 14.1in x D 11.8in