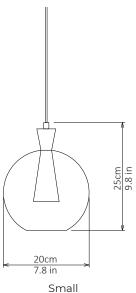

#### Dimensions cm

Small - H 25cm x D 20cm Medium - H 30cm x D 25cm Large - H 36cm x D 30cm

## **Dimensions inch**

Small - H 9.8in x D 7.8in Medium - H 11.8in x D 9.8in Large - H 14.1in x D 11.8in