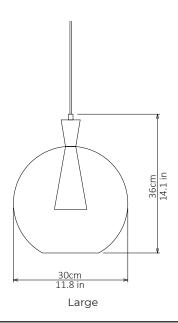

#### Dimensions cm

Small - H 25cm x D 20cm Medium - H 30cm x D 25cm Large - H 36cm x D 30cm

## **Dimensions inch**

Small - H 9.8in x D 7.8in Medium - H 11.8in x D 9.8in Large - H 14.1in x D 11.8in