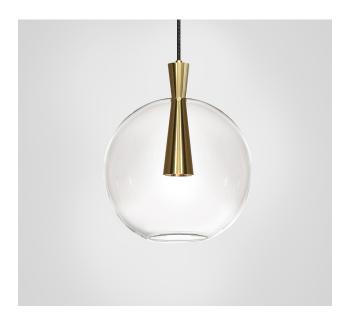

# MARC WOOD

Cone is designed to showcase the beauty and timeless elegance of geometrical symmetry. Each cone is machined from a solid block of metal, with a hand-blown glass shade delicately suspended from the cones apex.

# Cone

Lamp & Shade

### Material

Clear Glass + Brushed Brass